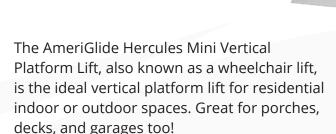

# Hercules Mini Vertical Platform Lift

A compact and unique solution to safely access all levels of your home.

A 750 pound weight capacity comes standard on the Hercules Mini. Great for lifting large wheelchairs and two people at one time.

#### **Hercules Mini Key Features**

- Can hold up to 750lbs
- Weather resistant material
- Safety features include: under platform obstruction detection, emergency stop switch, anti-skid floor surface, and emergency alarm

#### **Standard Features Included:**

**Drive System** Direct Drive ACME Screw Drive

**Motor** 1.5 HP - 24 VDC

Max. Travel Up to 30 inches

Travel Speed Up to 9 FPM

**Configurations** Left or right tower with

straight through access

Controls Constant Pressure Rocker

Switch with E-Stop

Codes & Regulations ASME 17.1, ASME 18.1,

CSA B613, B355

**Equipment** Safety Underpan, Emergency Lowering Device, Galvanized Steel Platform,

Emergency Alarm, Automatic Folding Ramp, Key Lock Switches, Pit Switches,

Continuous Pressure Rocker Switches