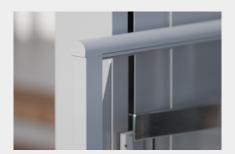

straight through access

Controls Constant Pressure Rocker

Switch with E-Stop

Codes & Regulations ASME 17.1, ASME 18.1,

CSA B613, B355

**Equipment** Safety Underpan, Emergency Lowering Device, Galvanized Steel Platform,