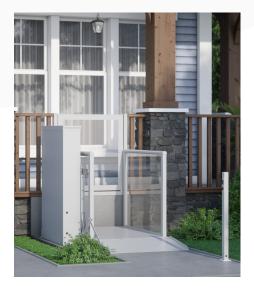

# Hercules Mini Vertical Platform Lift

A compact and unique solution to safely access all levels of your home.

A 750 pound weight capacity comes standard on the Hercules Mini. Great for lifting large wheelchairs and two people at one time.

## Quick, Easy and Simple Installation

We have a team of expert technicians to install your Hercules Mini Vertical Platform Lift quickly and safely.

These units are pre-wired in the factory and designed to ensure a quick and simple installation process.

#### **Hercules Mini Key Features**

- Can hold up to 750lbs
- Weather resistant material
- Safety features include: under platform obstruction detection, emergency stop switch, anti-skid floor surface, and emergency alarm

#### **Available Options**

- Acrylic Upper Landing Gate
- Interlock for any gates or doors provided by others
- Additional Call/Send options for any added gates or doors